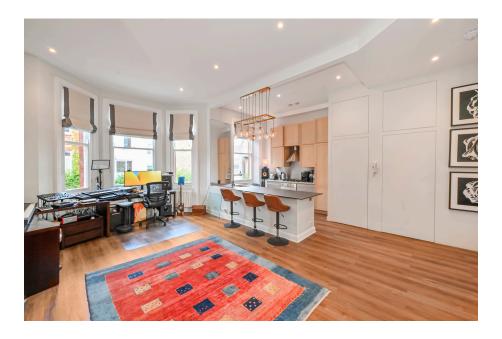

## 5 Brechin Place SW7

First floor: High Ceiling: Reception Room: Open Plan Kitchen and Breakfast Bar: Two Bedrooms: Ensuite Shower Room: Second Shower Room: Balcony

£1,850,000 Subject to Contract

SHARE OF FREEHOLD

Service Charge: Approx. £2,840 per annum

**EPC RATING: D** 

LOCATED IN THE HEART OF SOUTH KENSINGTON, THIS FIRST FLOOR (980SQ.FT.) TRIPLE FACING TWO-BEDROOM APARTMENT OFFERS AN ABUNDANCE OF LIGHT AND SPACE WITH 3.48M CELLING'S AND A SOUTH FACING BALCONY.