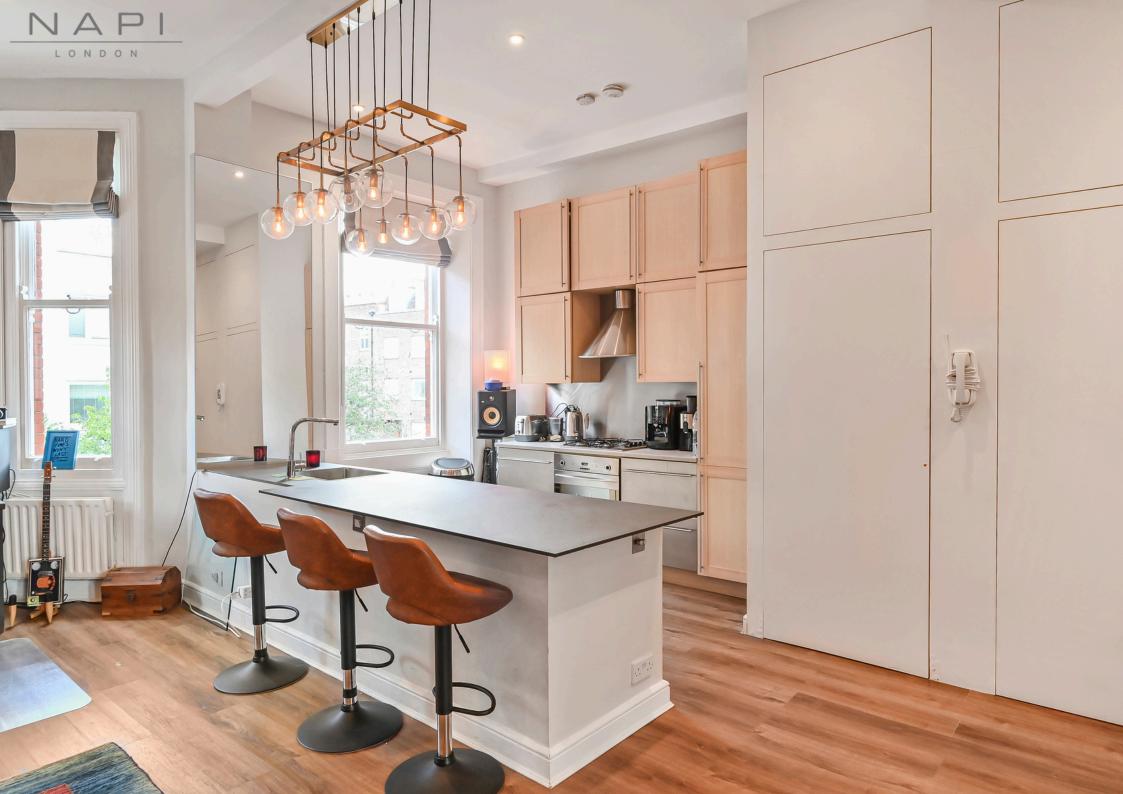

## 5 Brechin Place SW7

First floor: High Ceiling: Reception Room: Open Plan Kitchen and Breakfast Bar: Two Bedrooms: Ensuite Shower Room: Second Shower Room: Balcony

£1,850,000 Subject to Contract

SHARE OF FREEHOLD