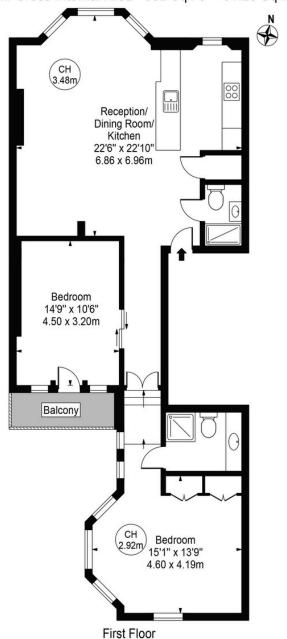

## Brechin Place Approx. Gross Internal Area 982 Sq Ft - 91.23 Sq M

For Illustration Purposes Only - Not To Scale

This floor plan should be used as a general outline for guidance only and does not constitute in whole or in part an offer or contract.

Any intending purchaser or lessee should satisfy themselves by inspection, searches, enquiries and full survey as to the correctness of each statement.

Any areas, measurements or distances quoted are approximate and should not be used to value a property or be the basis of any sale or let.