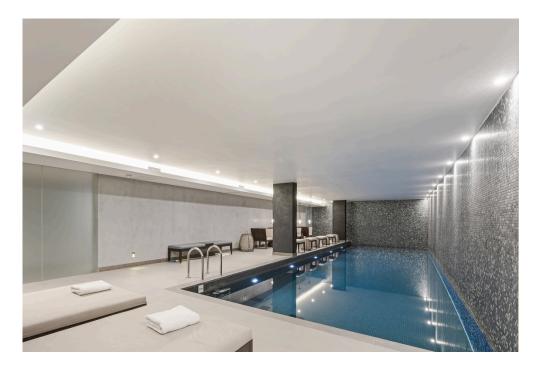

## The Lancasters, Lancaster Gate, London W2 3NH

Double Reception: Balcony : Principal Bedroom Suite with dressing room and bathroom : Second Balcony : Two further double bedrooms with ensuite bathrooms : Guest shower room : Kitchen: Lift : 24 Hour Concierge/Security: Swimming Pool: Gym : Spa : Parking

The Apartment has been designed around the grandeur of the original architecture and retains the 15ft plus high ceilings, full height windows with views onto Hyde Park, cornicing and fireplace

Residents also enjoy access to a well-equipped gymnasium, private swimming pool, spa treatment facilities. The apartment also includes its own parking space within the secure underground car park.