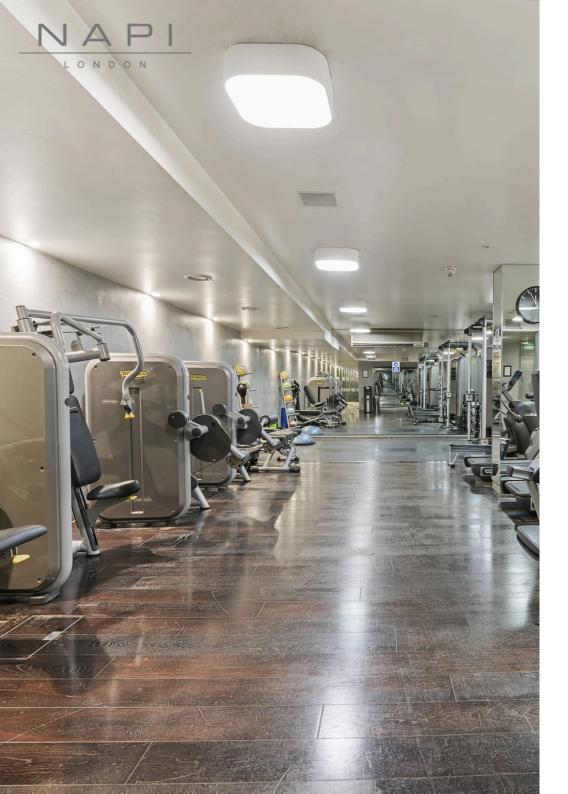

## The Lancasters, Lancaster Gate, London W2 3NH

Double Reception: Balcony : Principal Bedroom Suite with dressing room and bathroom : Second Balcony : Two further double bedrooms with ensuite bathrooms : Guest shower room : Kitchen: Lift : 24 Hour Concierge/Security: Swimming Pool: Gym : Spa : Parking

The Apartment has been designed around the grandeur of the original architecture and retains the 15ft plus high ceilings, full height windows with views onto Hyde Park, cornicing and fireplace

Residents also enjoy access to a well-equipped gymnasium, private swimming pool, spa treatment facilities. The apartment also includes its own parking space within the secure underground car park.