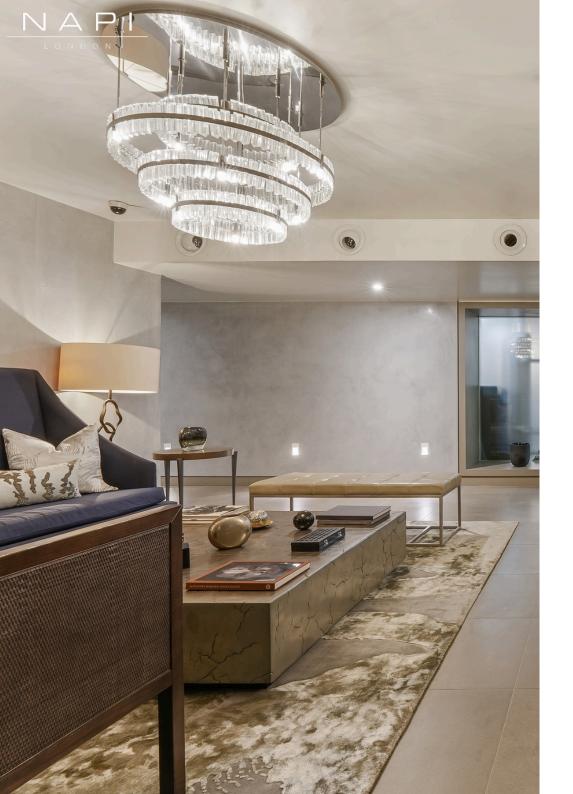

## The Lancasters, Lancaster Gate, London W2 3NH

Double Reception: Balcony : Principal Bedroom Suite with dressing room and bathroom : Second Balcony : Two further double bedrooms with ensuite bathrooms : Guest shower room : Kitchen: Lift : 24 Hour Concierge/Security: Swimming Pool: Gym : Spa : Parking

This elegant flat is spacious and allow for both grand entertainment as well as family lifestyle due to ideal layout. The property also boasts beautiful, manicured, gardens to the front

.Residents benefit from a personal level of service from the 24-hour concierge team and on- site monitored security. The building is securely gated - which the property has direct access through.