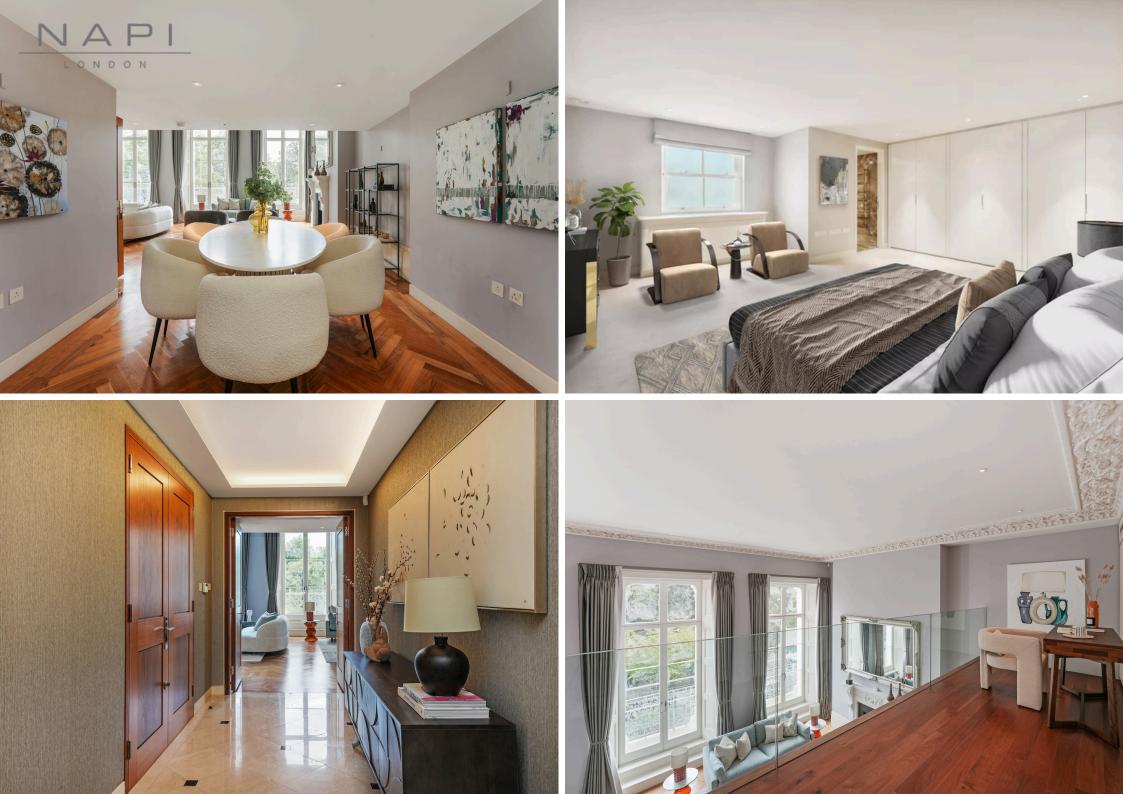

## The Lancasters, Lancaster Gate, London W2 3NH

Double Reception: Balcony : Principal Bedroom Suite with dressing room and bathroom : Second Balcony : Two further double bedrooms with ensuite bathrooms : Guest shower room : Kitchen: Lift : 24 Hour Concierge/Security: Swimming Pool: Gym : Spa : Parking

The Apartment has been designed around the grandeur of the original architecture and retains the 15ft plus high ceilings, full height windows with views onto Hyde Park, cornicing and fireplace

Residents also enjoy access to a well-equipped gymnasium, private swimming pool, spa treatment facilities. The apartment also includes its own parking space within the secure underground car park.

This elegant flat is spacious and allow for both grand entertainment as well as family lifestyle due to ideal layout. The property also boasts beautiful, manicured, gardens to the front

.Residents benefit from a personal level of service from the 24-hour concierge team and on- site monitored security. The building is securely gated - which the property has direct access through.