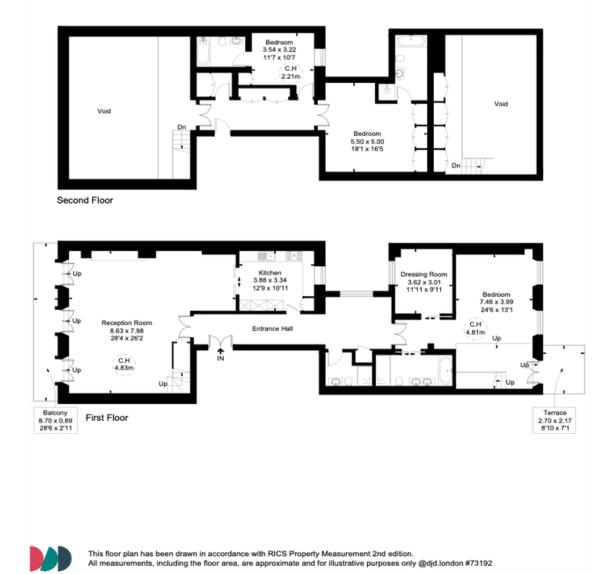

## LANCASTER GATE, W2

Approximate Floor Area = 252.6 sq m / 2719 sq ft (Excluding Void) Balcony / Terrace Area = 16.6 sq m / 179 sq ft

LONDON