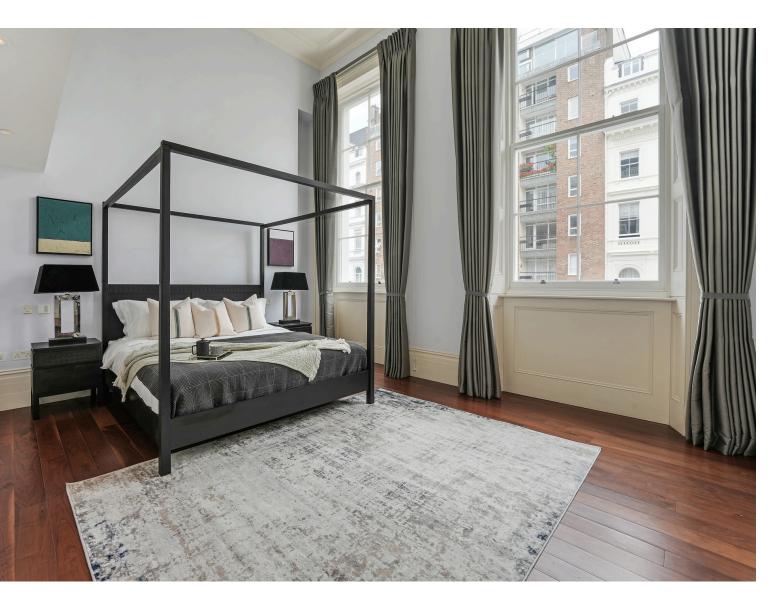

## The Lancasters, Lancaster Gate, London W2 3NH

Double Reception: Balcony : Principal Bedroom Suite with dressing room and bathroom : Second Balcony : Two further double bedrooms with ensuite bathrooms : Guest shower room : Kitchen: Lift : 24 Hour Concierge/Security: Swimming Pool: Gym : Spa : Parking

The Apartment has been designed around the grandeur of the original architecture and retains the 15ft plus high ceilings, full height windows with views onto Hyde Park, cornicing and fireplace

Residents also enjoy access to a well-equipped gymnasium, private swimming pool, spa treatment facilities. The apartment also includes its own parking space within the secure underground car park.