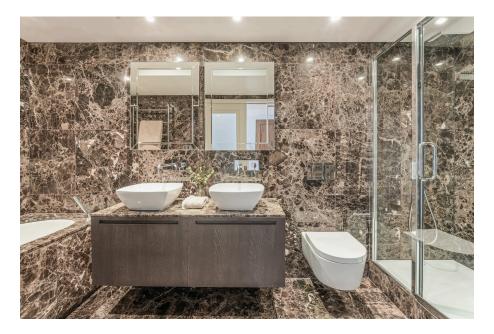

## The Lancasters, Lancaster Gate, London W2 3NH

Double Reception: Balcony : Principal Bedroom Suite with dressing room and bathroom : Second Balcony : Two further double bedrooms with ensuite bathrooms : Guest shower room : Kitchen: Lift : 24 Hour Concierge/Security: Swimming Pool: Gym : Spa : Parking