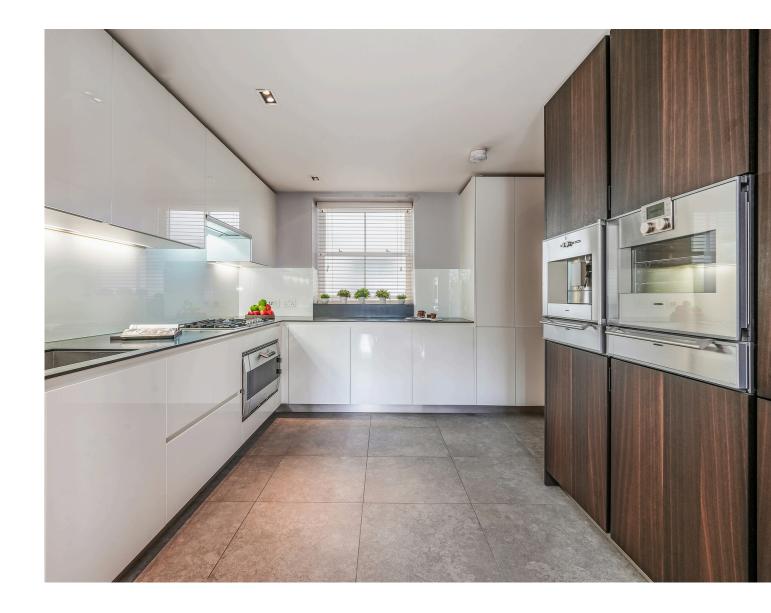

## The Lancasters, Lancaster Gate, London W2 3NH

Double Reception: Balcony : Principal Bedroom Suite with dressing room and bathroom : Second Balcony : Two further double bedrooms with ensuite bathrooms : Guest shower room : Kitchen: Lift : 24 Hour Concierge/Security: Swimming Pool: Gym : Spa : Parking

The Apartment has been designed around the grandeur of the original architecture and retains the 15ft plus high ceilings, full height windows with views onto Hyde Park, cornicing and fireplace

Residents also enjoy access to a well-equipped gymnasium, private swimming pool, spa treatment facilities. The apartment also includes its own parking space within the secure underground car park.