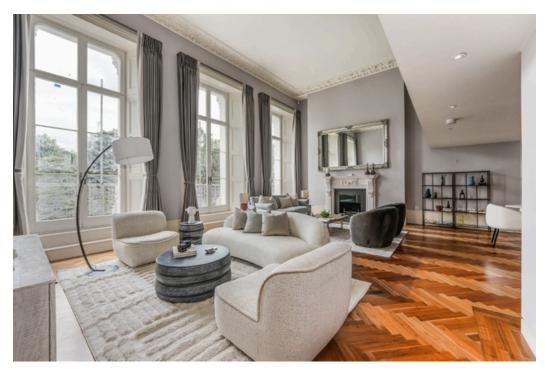

The Apartment has been designed around the grandeur of the original architecture and retains the 15ft plus high ceilings, full height windows with views onto Hyde Park, cornicing and fireplace

Residents also enjoy access to a well-equipped gymnasium, private swimming pool, spa treatment facilities. The apartment also includes its own parking space within the secure underground car park.

This elegant flat is spacious and allow for both grand entertainment as well as family lifestyle due to ideal layout. The property also boasts beautiful, manicured, gardens to the front

.Residents benefit from a personal level of service from the 24-hour concierge team and on- site monitored security. The building is securely gated - which the property has direct access through.