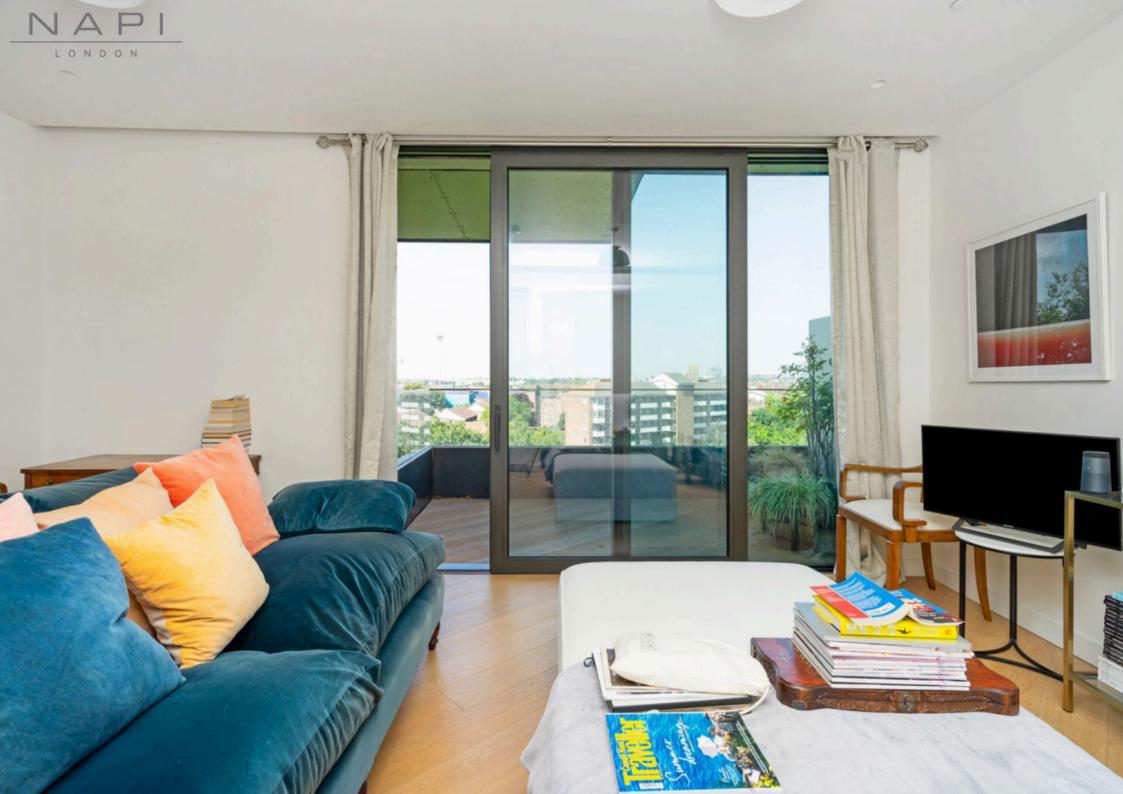

£775,000 SUBJECT TO CONTRACT

Leasehold - aprox 968 years remaining

Service Charge: 6,200 per annum

**EPC RATING: B** 

A BRIGHT AND SPACIOUS ONE-BEDROOM APARTMENT ON THE FIFTH FLOOR OF THE HISTORIC TELEVISION CENTRE IN WHITE CITY, FEATURING PARK VIEWS. THE OPEN-PLAN LIVING AREA INCLUDES A BESPOKE ITALIAN KITCHEN AND SLIDING DOORS TO A PRIVATE BALCONY.

THE PRINCIPAL BEDROOM OFFERS BUILT-IN STORAGE AND LARGE WINDOWS FOR ABUNDANT NATURAL LIGHT, WITH AN ENSUITE BATHROOM ACCESSED THROUGH A WALK-THROUGH WARDROBE

RESIDENTS ENJOY EXCEPTIONAL AMENITIES, INCLUDING A SOHO HOUSE GYM, PRIVATE CINEMA, 24-HOUR CONCIERGE, AND A LOUNGE WITH WORKSPACES. THE AREA FEATURES INDEPENDENT RESTAURANTS, THE SOHO HOUSE MEMBERS' CLUB, AND WHITE CITY PLACE, WITH ITS SHOPS AND MUSEUMS. WESTFIELD SHOPPING CENTRE IS NEARBY.