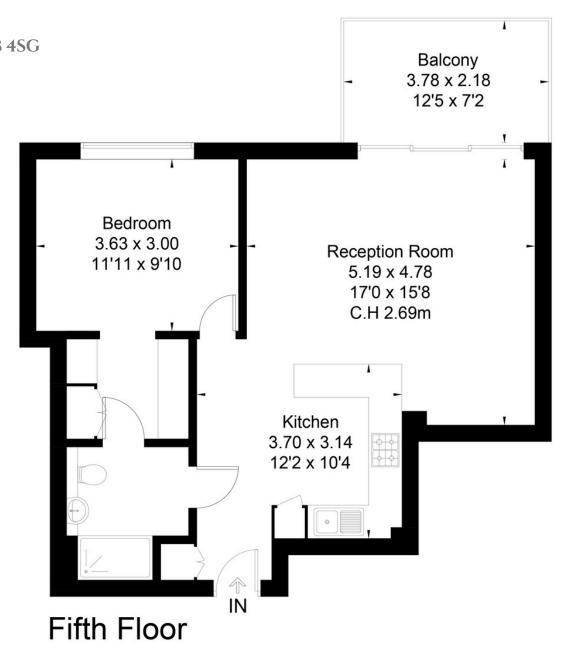

## 508, 4 WOOD CRESCENT, WHITE CITY W12

Entrance Hall: Reception : Balcony : Open Plan Kitchen : Bedroom: Shower Room : Lift : 24 Hour Concierge : Residents' Leisure Facilities (Gym/Pool/Cinema Room/Lounge)