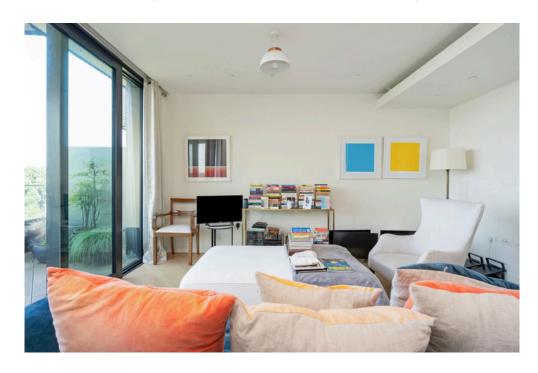

£775,000 SUBJECT TO CONTRACT

Leasehold - aprox 968 years remaining

Service Charge: 6,200 per annum

**EPC RATING: B** 

A BRIGHT AND SPACIOUS ONE-BEDROOM APARTMENT ON THE FIFTH FLOOR OF THE HISTORIC TELEVISION CENTRE IN WHITE CITY, FEATURING PARK VIEWS. THE OPEN-PLAN LIVING AREA INCLUDES A BESPOKE ITALIAN KITCHEN AND SLIDING DOORS TO A PRIVATE BALCONY.

THE PRINCIPAL BEDROOM OFFERS BUILT-IN STORAGE AND LARGE WINDOWS FOR ABUNDANT NATURAL LIGHT, WITH AN ENSUITE BATHROOM ACCESSED THROUGH A WALK-THROUGH WARDROBE

RESIDENTS ENJOY EXCEPTIONAL AMENITIES, INCLUDING A SOHO HOUSE GYM, PRIVATE CINEMA, 24-HOUR CONCIERGE, AND A LOUNGE WITH WORKSPACES. THE AREA FEATURES INDEPENDENT RESTAURANTS, THE SOHO HOUSE MEMBERS' CLUB, AND WHITE CITY PLACE, WITH ITS SHOPS AND MUSEUMS. WESTFIELD SHOPPING CENTRE IS NEARBY.