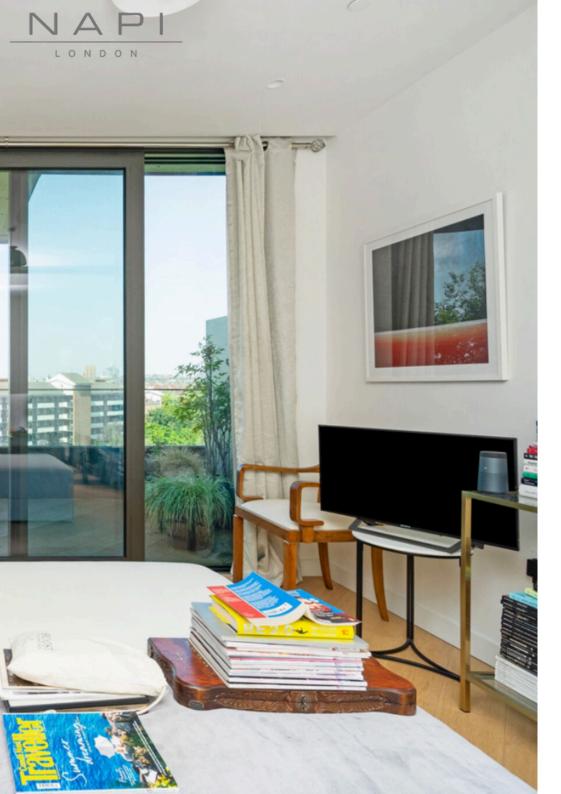

THE PRINCIPAL BEDROOM OFFERS BUILT-IN STORAGE AND LARGE WINDOWS FOR ABUNDANT NATURAL LIGHT, WITH AN ENSUITE BATHROOM ACCESSED THROUGH A WALK-THROUGH WARDROBE

RESIDENTS ENJOY EXCEPTIONAL AMENITIES, INCLUDING A SOHO HOUSE GYM, PRIVATE CINEMA, 24-HOUR CONCIERGE, AND A LOUNGE WITH WORKSPACES. THE AREA FEATURES INDEPENDENT RESTAURANTS, THE SOHO HOUSE MEMBERS' CLUB, AND WHITE CITY PLACE, WITH ITS SHOPS AND MUSEUMS. WESTFIELD SHOPPING CENTRE IS NEARBY.