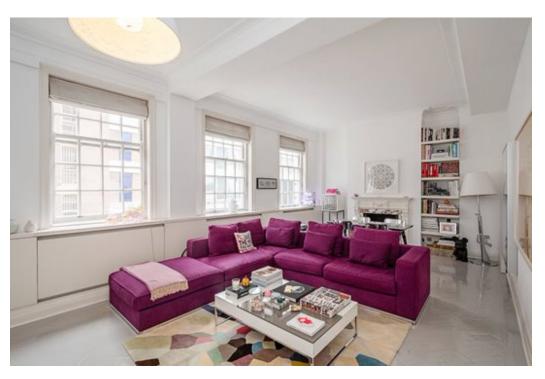

G.R £150

Service Charge: Approx. £8,089 per annum

EPC RATING: E

THIS BRIGHT FIRST-FLOOR FLAT IS A BEAUTIFULLY PRESENTED HOME WHICH IS QUIETLY LOCATED ON EASTERN SIDE OF THE BUILDING FACING ON TO OVINGTON GARDENS. THE PROPERTY BENEFITS FROM A SUPERB LEVEL OF DESIGN AND FINISH WITH A 25-FOOT-WIDE RECEPTION ROOM, WITH THREE SASH WINDOWS, CREATING A BRIGHT AND AIRY SPACE.