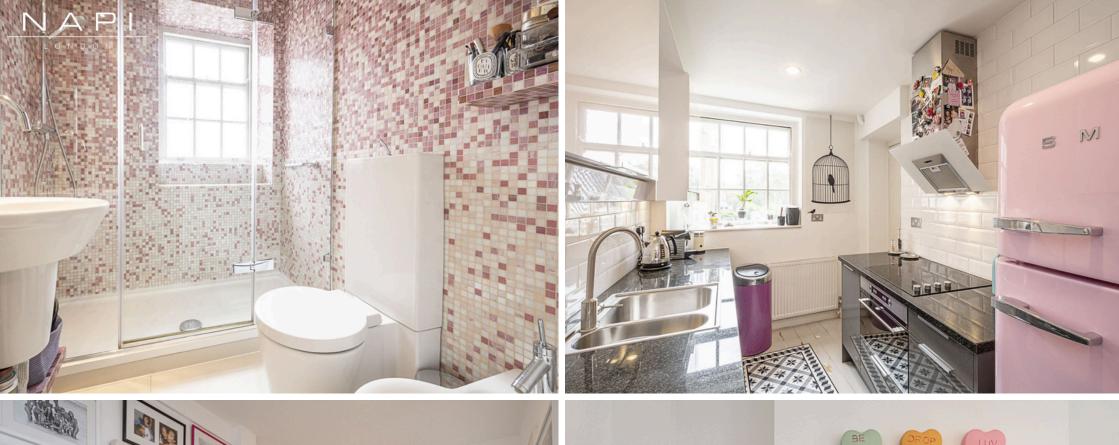

G.R £150

Service Charge: Approx. £8,089 per annum

EPC RATING: E

THIS BRIGHT FIRST-FLOOR FLAT IS A BEAUTIFULLY PRESENTED HOME WHICH IS QUIETLY LOCATED ON EASTERN SIDE OF THE BUILDING FACING ON TO OVINGTON GARDENS. THE PROPERTY BENEFITS FROM A SUPERB LEVEL OF DESIGN AND FINISH WITH A 25-FOOT-WIDE RECEPTION ROOM, WITH THREE SASH WINDOWS, CREATING A BRIGHT AND AIRY SPACE.

FOLLOWED BY A DOUBLE BEDROOM WITH GOOD STORAGE AND A SEPARATE DRESSING ROOM, WHICH COULD BE USED AS A SECOND BEDROOM. BOTH BEDROOMS ARE SET QUIETLY TO THE SIDE OF THE BUILDING FOLLOWED BY A BATHROOM AND OPENPLAN KITCHEN SITTING AREA.