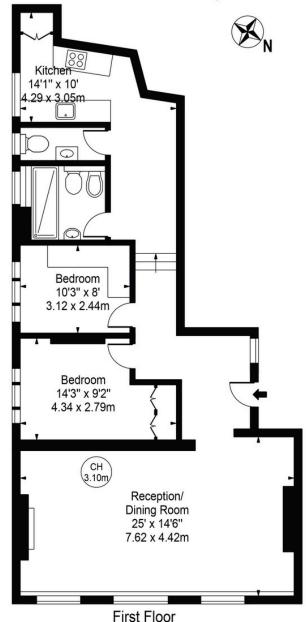

## **Ovington Court**

Approx. Gross Internal Area 921 Sq Ft - 85.56 Sq M

PAVILLON, 96 KENSINGTON HIGH ST, W8 4SG + 44 203 640 8689 PROPERTY@NAPILONDON.COM WWW.NAPILONDON.COM

For Illustration Purposes Only - Not To Scale

This floor plan should be used as a general outline for guidance only and does not constitute in whole or in part an offer or contract.

Any intending purchaser or lessee should satisfy themselves by inspection, searches, enquiries and full survey as to the correctness of each statement.

Any areas, measurements or distances quoted are approximate and should not be used to value a property or be the basis of any sale or let.