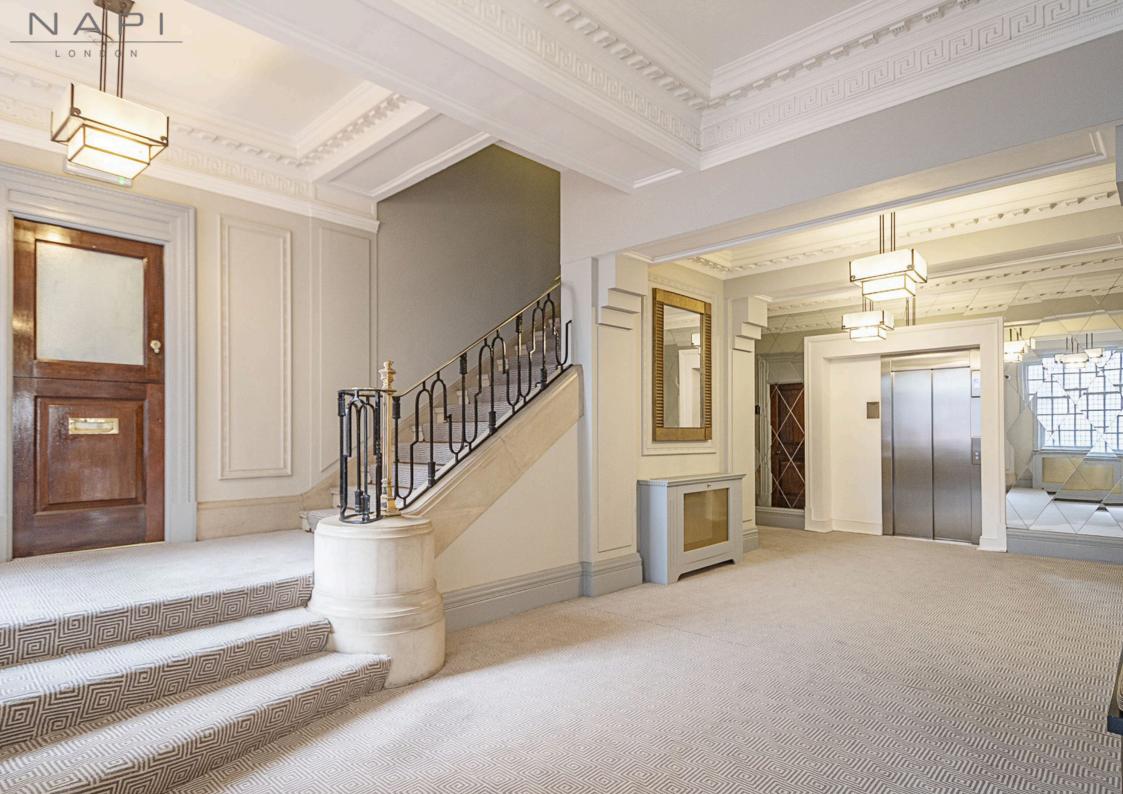

## 1 OVINGTON COURT SW3

ENTRANCE HALL: LARGE RECEPTION /DINING ROOM: EAT-IN

KITCHEN WITH BALCONY: 2 BEDROOMS: SHOWER ROOM: GUEST WC: DAYTIME PORTER: LIFT

£1,300,000 SUBJECT TO CONTRACT

LEASEHOLD - 51 YEARS REMAINING.