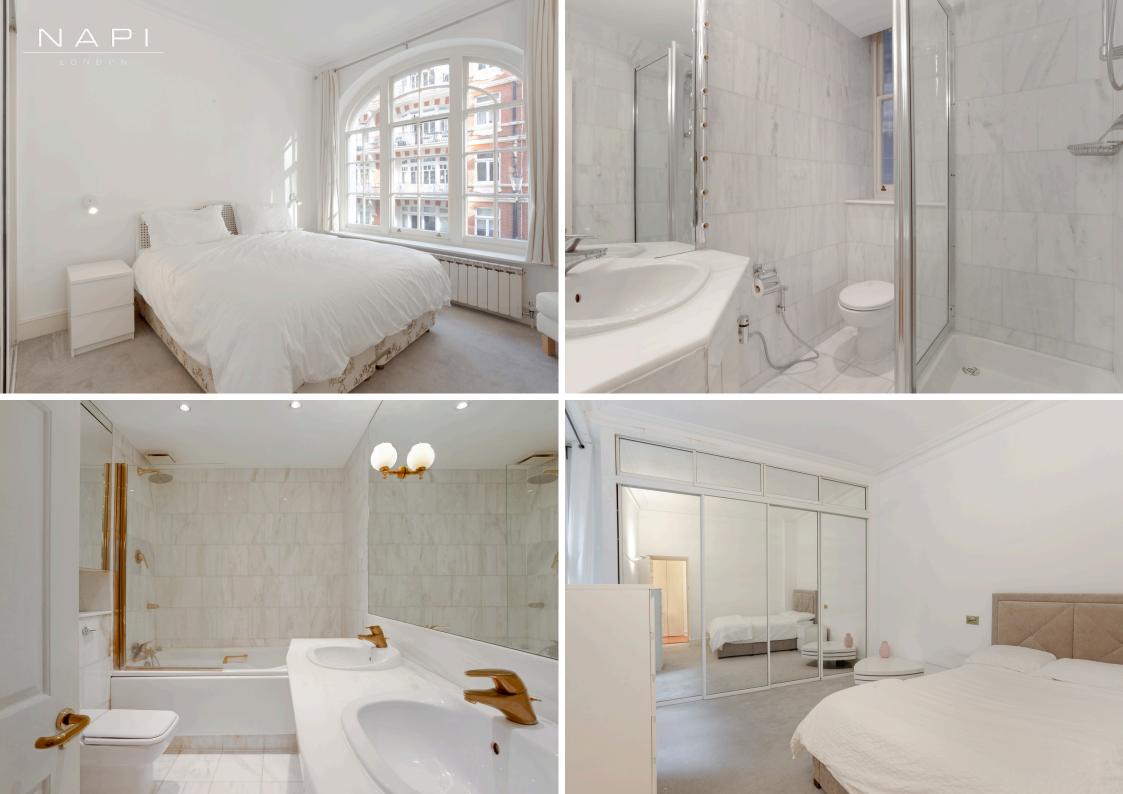

## 15 LINCOLN HOUSE Basil street

High Ceiling living area /reception with bay windows: Eat-in Kitchen: 3 Bedroom 2 Bathroom: Portered building: Lift

£2,950,000 Subject to Contract

LEASEHOLD + SHARE OF FREEHOLD

THE APARTMENT FEATURES A GENEROUSLY PROPORTIONED RECEPTION ROOM, WHICH IS BATHED IN NATURAL LIGHT THANKS TO ITS LARGE WINDOWS, AND BENEFITS FROM IMPRESSIVELY HIGH CEILINGS THAT ENHANCE ITS SPACIOUS FEEL. IN ADDITION TO THE ELEGANT INTERIORS,