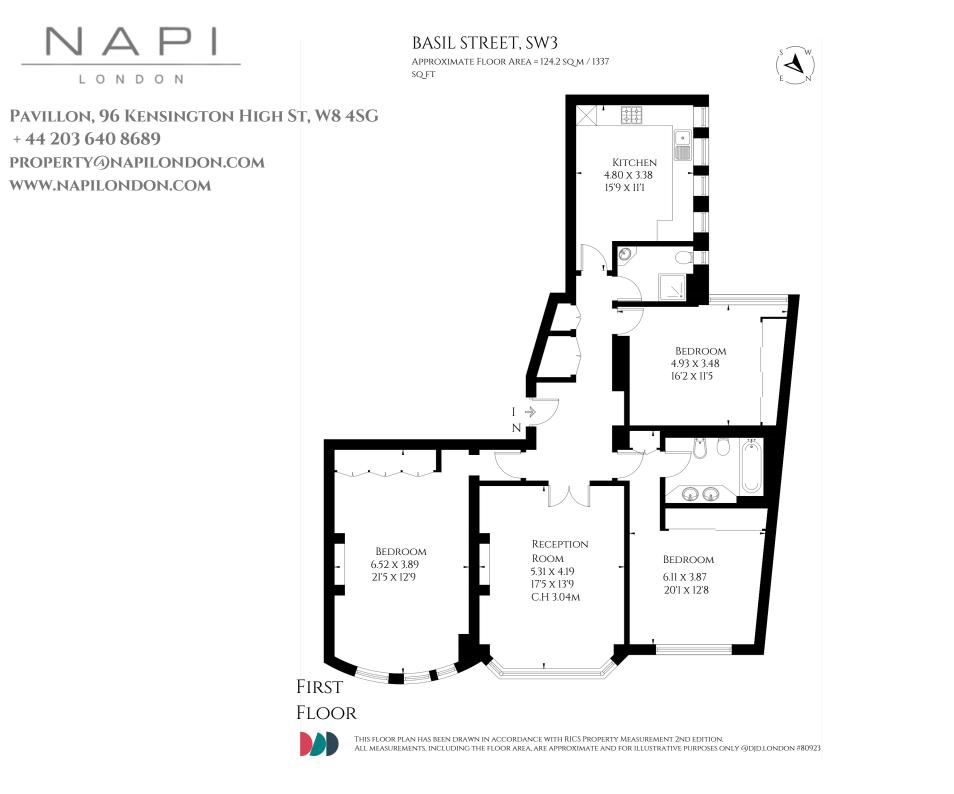

## 15 LINCOLN HOUSE Basil street

High Ceiling living area /reception with bay windows: Eat-in Kitchen: 3 Bedroom 2 Bathroom: Portered building: Lift

£2,950,000 Subject to Contract

LEASEHOLD + SHARE OF FREEHOLD