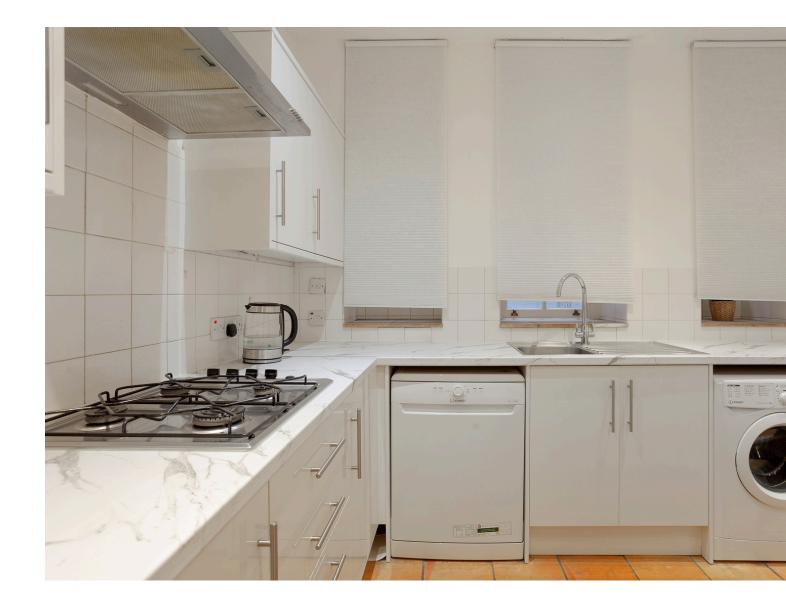

## 15 LINCOLN HOUSE Basil street

High Ceiling living area /reception with bay windows: Eat-in Kitchen: 3 Bedroom 2 Bathroom: Portered building: Lift

£2,950,000 Subject to Contract

LEASEHOLD + SHARE OF FREEHOLD