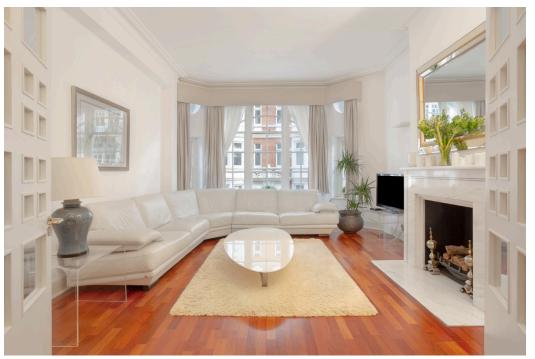

THE APARTMENT FEATURES A GENEROUSLY PROPORTIONED RECEPTION ROOM, WHICH IS BATHED IN NATURAL LIGHT THANKS TO ITS LARGE WINDOWS, AND BENEFITS FROM IMPRESSIVELY HIGH CEILINGS THAT ENHANCE ITS SPACIOUS FEEL. IN ADDITION TO THE ELEGANT INTERIORS,