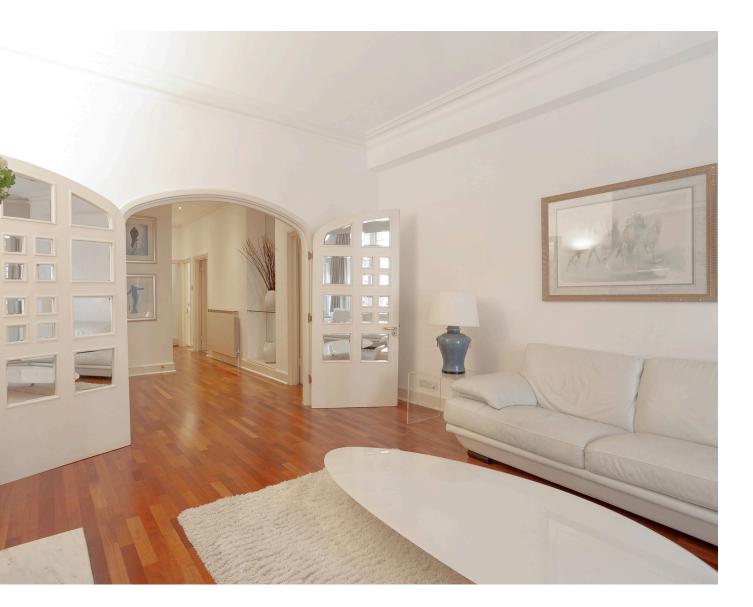

THE APARTMENT FEATURES A GENEROUSLY PROPORTIONED RECEPTION ROOM, WHICH IS BATHED IN NATURAL LIGHT THANKS TO ITS LARGE WINDOWS, AND BENEFITS FROM IMPRESSIVELY HIGH CEILINGS THAT ENHANCE ITS SPACIOUS FEEL. IN ADDITION TO THE ELEGANT INTERIORS,