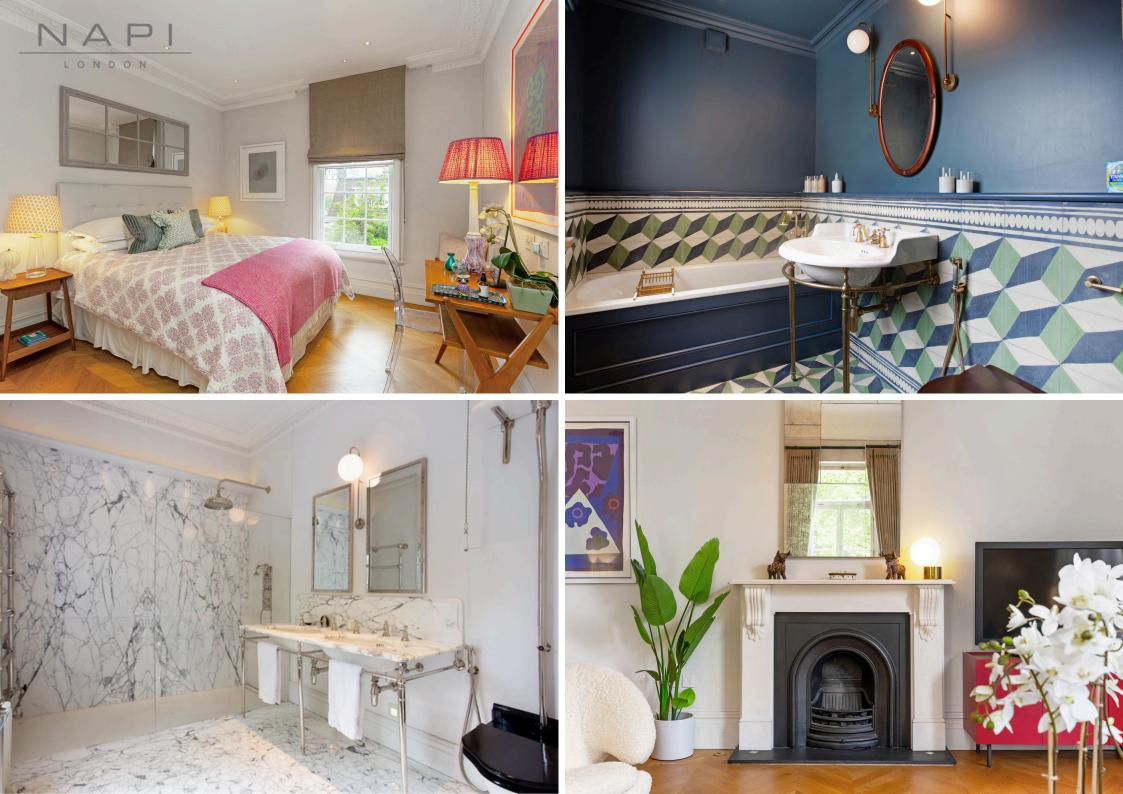

## Hyde Park Gardens, London W2

HIGH CEILING: RECEPTION/DINING ROOM: TWO BALCONIES: EAT-IN-KITCHEN : PRINCIPAL BEDROOM WITH ENSUITE BATHROOM : SECOND DOUBLE BEDROOM : SECOND BATHROOM : LIFT : PORTER : GATED PRIVATE ROAD: OFF STREET PARKING

This charming and idyllic twobedroom apartment situated on the first floor of a distinguished period building. Offering 4.1-meterhigh ceilings that enhance its spacious feel.

Covering 1,437 square feet, the flat is flooded with natural light through its twin balconies. The flat has been meticulously refurbished with bespoke joinery and opulent fittings, ensuring a luxurious living experience.