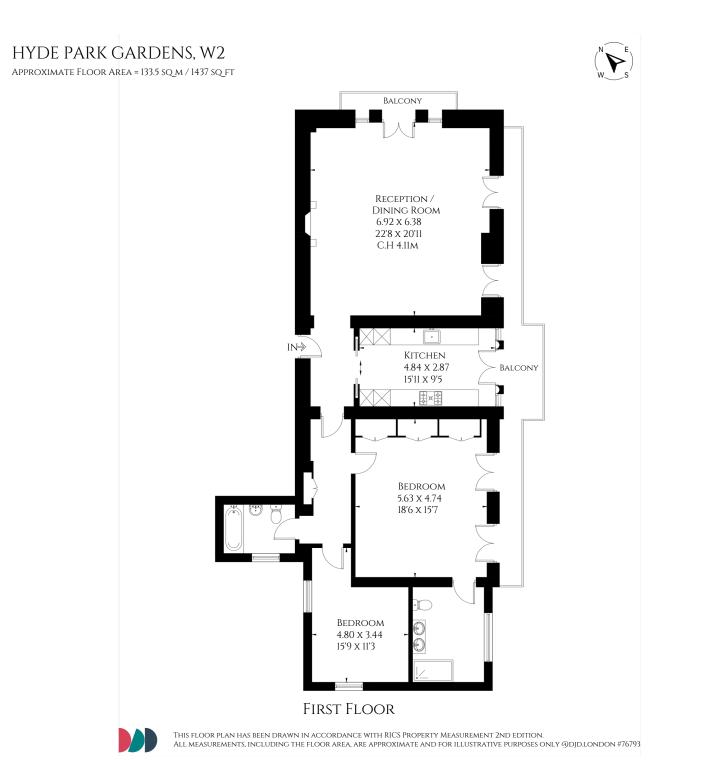

## Hyde Park Gardens, London W2

HIGH CEILING: RECEPTION/DINING ROOM: TWO BALCONIES: EAT-IN-KITCHEN : PRINCIPAL BEDROOM WITH ENSUITE BATHROOM : SECOND DOUBLE BEDROOM : SECOND BATHROOM : LIFT : PORTER : GATED PRIVATE ROAD: OFF STREET PARKING

This charming and idyllic twobedroom apartment situated on the first floor of a distinguished period building. Offering 4.1-meterhigh ceilings that enhance its spacious feel.

Covering 1,437 square feet, the flat is flooded with natural light through its twin balconies. The flat has been meticulously refurbished with bespoke joinery and opulent fittings, ensuring a luxurious living experience.