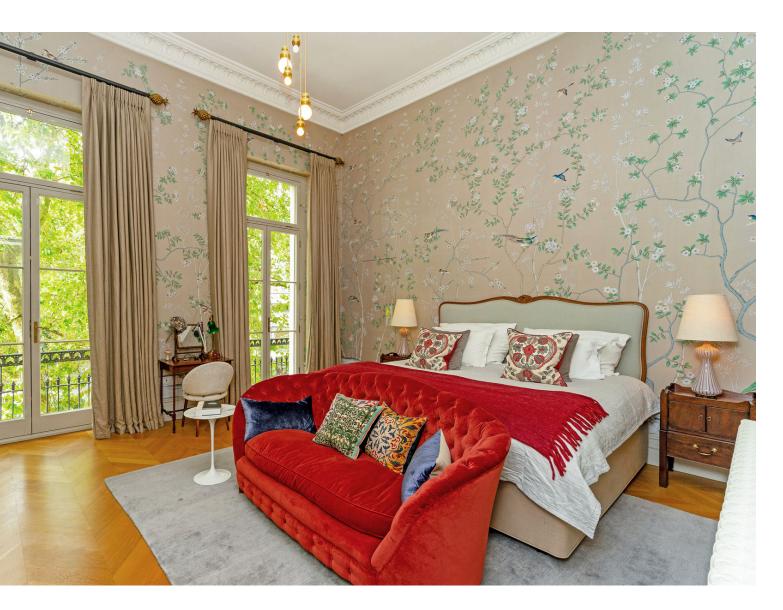

## Hyde Park Gardens, London W2

HIGH CEILING: RECEPTION/DINING ROOM: TWO BALCONIES: EAT-IN-KITCHEN : PRINCIPAL BEDROOM WITH ENSUITE BATHROOM : SECOND DOUBLE BEDROOM : SECOND BATHROOM : LIFT : PORTER : GATED PRIVATE ROAD: OFF STREET PARKING

This charming and idyllic twobedroom apartment situated on the first floor of a distinguished period building. Offering 4.1-meterhigh ceilings that enhance its spacious feel.

Covering 1,437 square feet, the flat is flooded with natural light through its twin balconies. The flat has been meticulously refurbished with bespoke joinery and opulent fittings, ensuring a luxurious living experience.