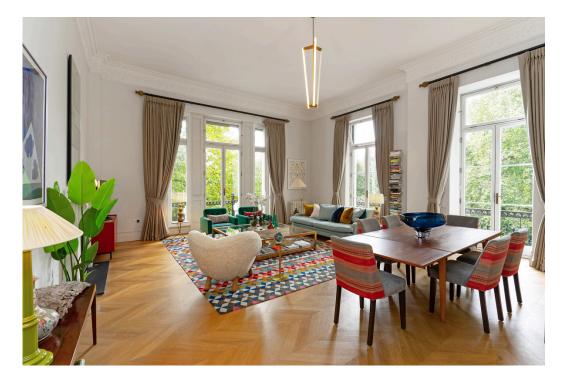

This charming and idyllic twobedroom apartment situated on the first floor of a distinguished period building. Offering 4.1-meterhigh ceilings that enhance its spacious feel.

Covering 1,437 square feet, the flat is flooded with natural light through its twin balconies. The flat has been meticulously refurbished with bespoke joinery and opulent fittings, ensuring a luxurious living experience.

The Apartment is located on a private road directly opposite Hyde Park, providing residents with stunning views and access to serene, beautifully maintained communal gardens. Additional amenities include gated private parking, onsite porterage, and access to an award-winning communal garden, offering a tranquil escape in the heart of the city.