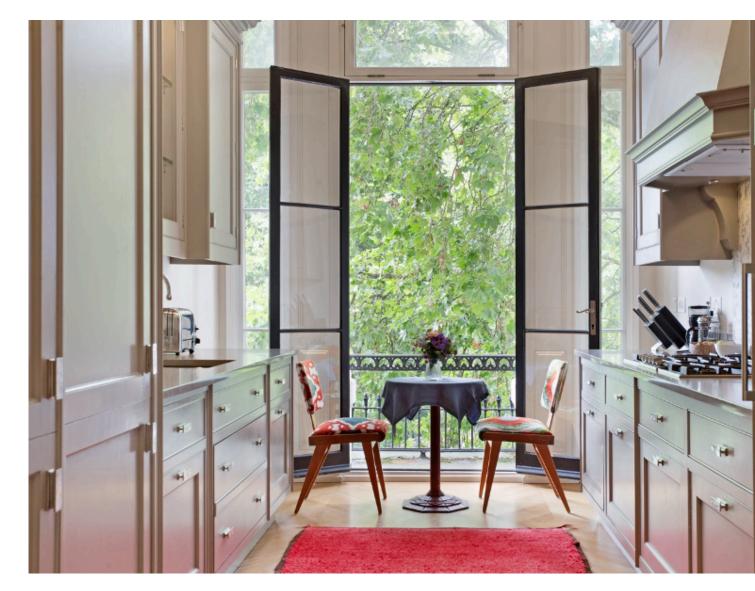

This charming and idyllic twobedroom apartment situated on the first floor of a distinguished period building. Offering 4.1-meterhigh ceilings that enhance its spacious feel.

Covering 1,437 square feet, the flat is flooded with natural light through its twin balconies. The flat has been meticulously refurbished with bespoke joinery and opulent fittings, ensuring a luxurious living experience.

The Apartment is located on a private road directly opposite Hyde Park, providing residents with stunning views and access to serene, beautifully maintained communal gardens. Additional amenities include gated private parking, onsite porterage, and access to an award-winning communal garden, offering a tranquil escape in the heart of the city.