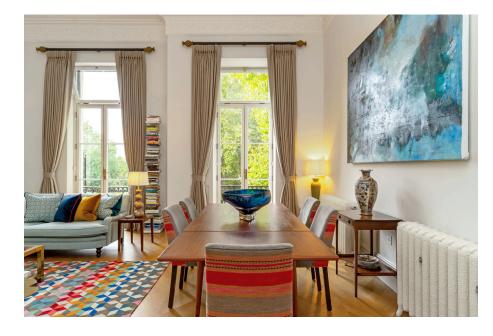

## Hyde Park Gardens, London W2

HIGH CEILING: RECEPTION/DINING ROOM: TWO BALCONIES: EAT-IN-KITCHEN : PRINCIPAL BEDROOM WITH ENSUITE BATHROOM : SECOND DOUBLE BEDROOM : SECOND BATHROOM : LIFT : PORTER : GATED PRIVATE ROAD: OFF STREET PARKING

This charming and idyllic twobedroom apartment situated on the first floor of a distinguished period building. Offering 4.1-meterhigh ceilings that enhance its spacious feel.

Covering 1,437 square feet, the flat is flooded with natural light through its twin balconies. The flat has been meticulously refurbished with bespoke joinery and opulent fittings, ensuring a luxurious living experience.