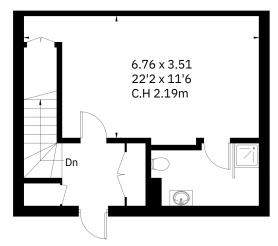

## DUCHESS OF BEDFORDS WALK, W8

Approximate Floor Area = 91.6 sq m / 986 sq ft

PAVILLON, 96 KENSINGTON HIGH ST, W8 4SG + 44 203 640 8689 PROPERTY@NAPILONDON.COM WWW.NAPILONDON.COM

Third Floor

Second Floor