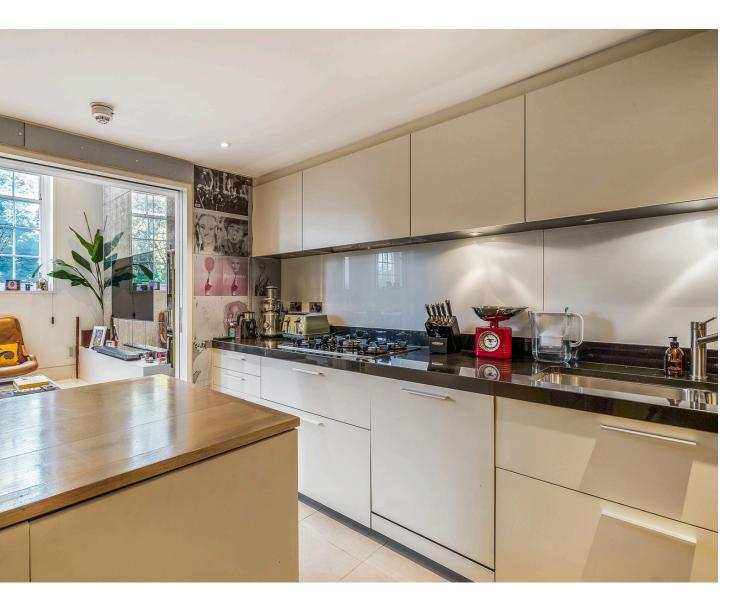

## 46 ACADEMY GARDENS

One Bedroom: Bathroom: Reception: Kitchen: Guest WC:Lift: Secure Gated Development: 24 hour Porter & Concierge: Communal Gym & Swimming Pool: Parking

£2,475,000 SUBJECT TO CONTRACT

THE FLAT OFFER GENEROUS PROPORTIONS, AMPLE STORAGE AND FLOODS OF LIGHT THROUGH THE SPECTACULARLY VAST WINDOWS.

ACADEMY GARDENS IS ONE OF CENTRAL LONDON'S PREMIER ADDRESSES OFFERING A SECURE, GATED ENVIRONMENT WITH 24HR PORTER AND SECURITY, LANDSCAPED GARDENS, RESIDENTS' SWIMMING POOL AND GYMNASIUM. ACADEMY GARDENS IS A NEOGEORGIAN RED BRICK GRADE II LISTED FORMER COLLEGE WITH IMMACULATE GARDENS.