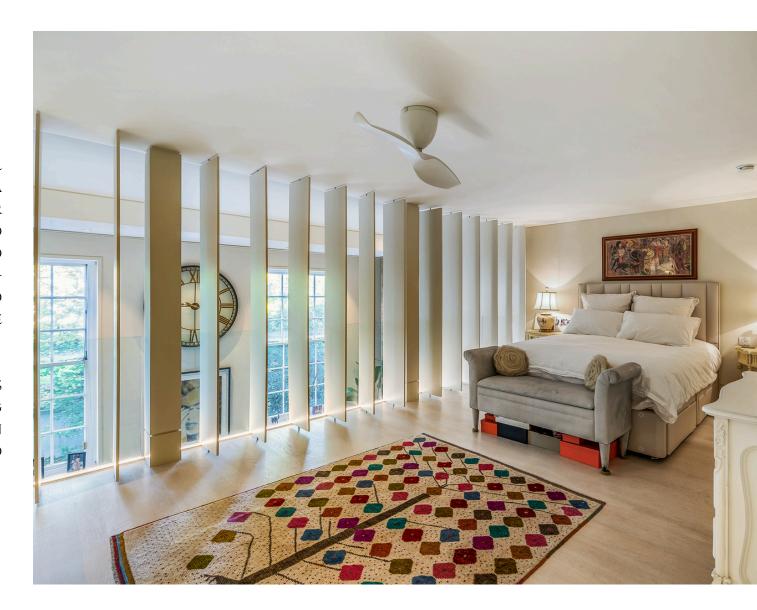

## 46 ACADEMY GARDENS

One Bedroom: Bathroom: Reception: Kitchen: Guest WC:Lift: Secure Gated Development: 24 hour Porter & Concierge: Communal Gym & Swimming Pool: Parking

£2,475,000 SUBJECT TO CONTRACT

Leasehold, expiring 01/01/3000 + Share of Freehold

SERVICE CHARGE: £9039.29 APPROX. (6 MONTHS)

EPC RATING: D

A STUNNING NEWLY REFURBISH DESIGNED 927 SQUARE FOOT ONE BEDROOM APARTMENT WITH DOUBLE HEIGHT CEILING SET IN A SECURE AND GATED DEVELOPMENT ON THE HIGHLY REGARDED ADDRESS OF DUCHESS OF BEDFORD'S. WALK.