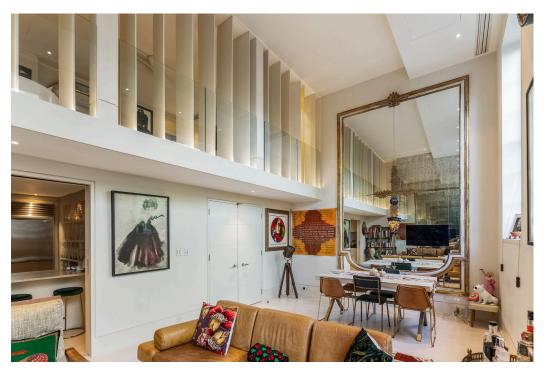

Leasehold, expiring 01/01/3000 + Share of Freehold

SERVICE CHARGE: £9039.29 APPROX. (6 MONTHS)

EPC RATING: D

A STUNNING NEWLY REFURBISH DESIGNED 927 SQUARE FOOT ONE BEDROOM APARTMENT WITH DOUBLE HEIGHT CEILING SET IN A SECURE AND GATED DEVELOPMENT ON THE HIGHLY REGARDED ADDRESS OF DUCHESS OF BEDFORD'S. WALK.

THE FLAT OFFER GENEROUS PROPORTIONS, AMPLE STORAGE AND FLOODS OF LIGHT THROUGH THE SPECTACULARLY VAST WINDOWS.

ACADEMY GARDENS IS ONE OF CENTRAL LONDON'S PREMIER ADDRESSES OFFERING A SECURE, GATED ENVIRONMENT WITH 24HR PORTER AND SECURITY, LANDSCAPED GARDENS, RESIDENTS' SWIMMING POOL AND GYMNASIUM. ACADEMY GARDENS IS A NEOGEORGIAN RED BRICK GRADE II LISTED FORMER COLLEGE WITH IMMACULATE GARDENS.