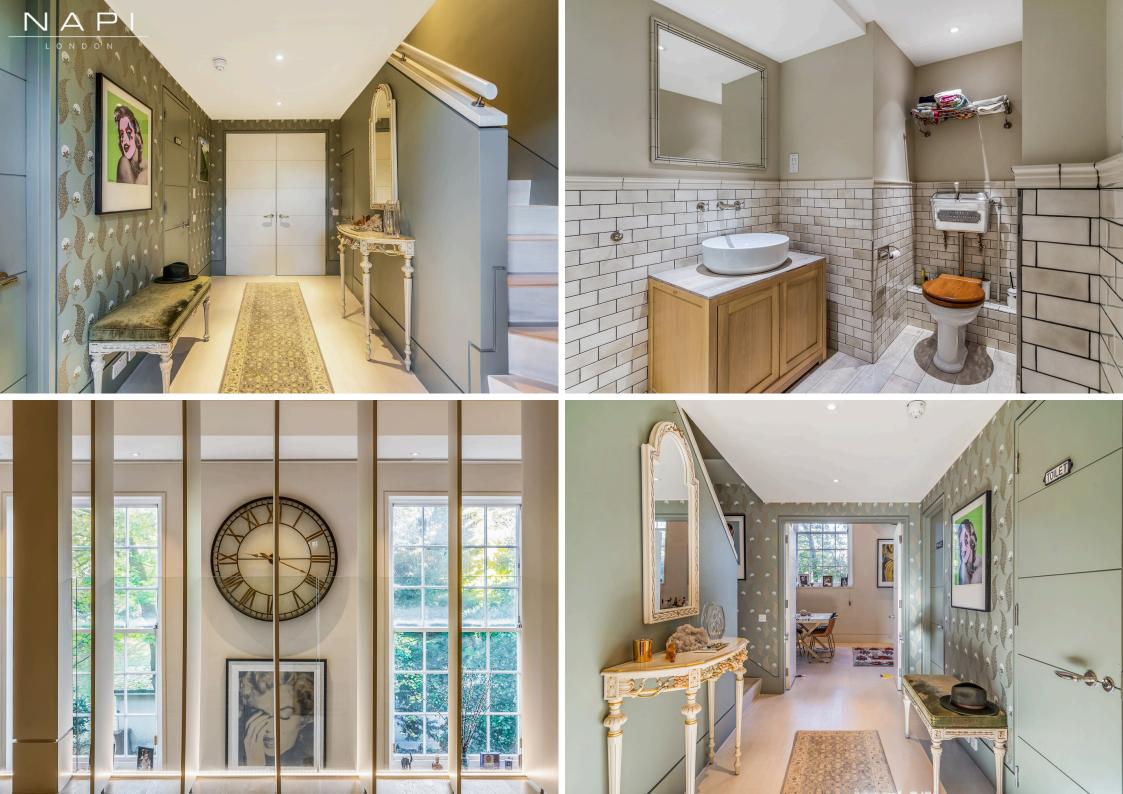

Leasehold, expiring 01/01/3000 + Share of Freehold

SERVICE CHARGE: £9039.29 APPROX. (6 MONTHS)

EPC RATING: D

A STUNNING NEWLY REFURBISH DESIGNED 927 SQUARE FOOT ONE BEDROOM APARTMENT WITH DOUBLE HEIGHT CEILING SET IN A SECURE AND GATED DEVELOPMENT ON THE HIGHLY REGARDED ADDRESS OF DUCHESS OF BEDFORD'S. WALK.

THE FLAT OFFER GENEROUS PROPORTIONS, AMPLE STORAGE AND FLOODS OF LIGHT THROUGH THE SPECTACULARLY VAST WINDOWS.

ACADEMY GARDENS IS ONE OF CENTRAL LONDON'S PREMIER ADDRESSES OFFERING A SECURE, GATED ENVIRONMENT WITH 24HR PORTER AND SECURITY, LANDSCAPED GARDENS, RESIDENTS' SWIMMING POOL AND GYMNASIUM. ACADEMY GARDENS IS A NEOGEORGIAN RED BRICK GRADE II LISTED FORMER COLLEGE WITH IMMACULATE GARDENS.