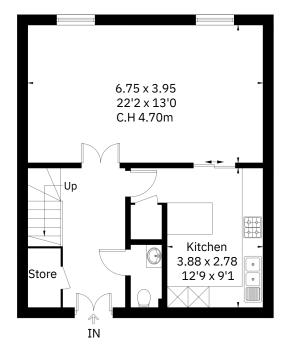

## DUCHESS OF BEDFORDS WALK, W8

Approximate Floor Area = 91.6 sq m / 986 sq ft

PAVILLON, 96 KENSINGTON HIGH ST, W8 4SG + 44 203 640 8689 PROPERTY@NAPILONDON.COM WWW.NAPILONDON.COM

Third Floor

Second Floor