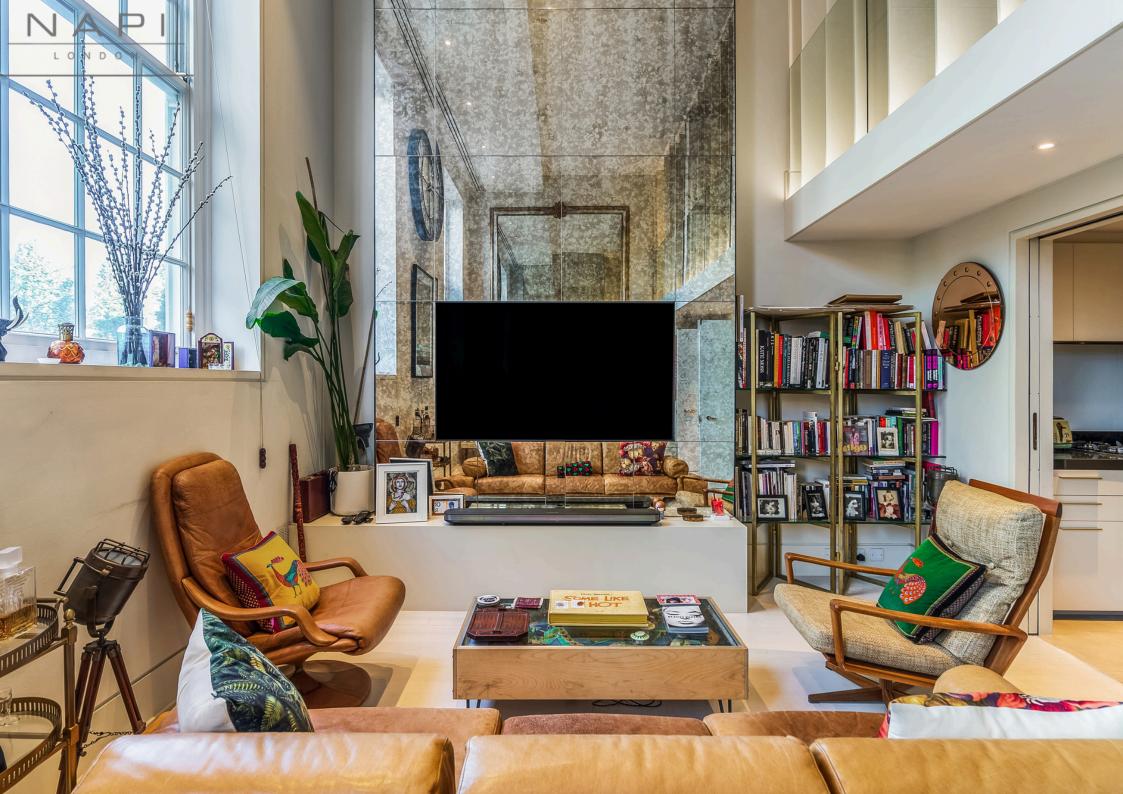

Leasehold, expiring 01/01/3000 + Share of Freehold

SERVICE CHARGE: £9039.29 APPROX. (6 MONTHS)

EPC RATING: D

A STUNNING NEWLY REFURBISH DESIGNED 927 SQUARE FOOT ONE BEDROOM APARTMENT WITH DOUBLE HEIGHT CEILING SET IN A SECURE AND GATED DEVELOPMENT ON THE HIGHLY REGARDED ADDRESS OF DUCHESS OF BEDFORD'S. WALK.

THE FLAT OFFER GENEROUS PROPORTIONS, AMPLE STORAGE AND FLOODS OF LIGHT THROUGH THE SPECTACULARLY VAST WINDOWS.

ACADEMY GARDENS IS ONE OF CENTRAL LONDON'S PREMIER ADDRESSES OFFERING A SECURE, GATED ENVIRONMENT WITH 24HR PORTER AND SECURITY, LANDSCAPED GARDENS, RESIDENTS' SWIMMING POOL AND GYMNASIUM. ACADEMY GARDENS IS A NEOGEORGIAN RED BRICK GRADE II LISTED FORMER COLLEGE WITH IMMACULATE GARDENS.