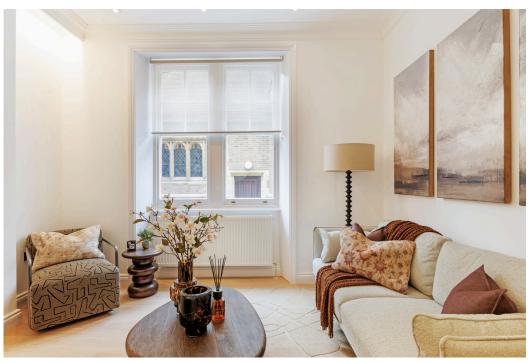

Half yearly Sinking Fund: 2,430.00 (6 Months)

**EPC RATING: C** 

This beautifully refurbished twobedroom apartment offers 527 square feet of stylish living space within a well run portered block in the heart of Kensington. Featuring stunning double-height ceilings, expansive windows that flood the interior with natural light.

THE LAYOUT INCLUDES A SPACIOUS RECEPTION AND DINING AREA, A WELL-APPOINTED KITCHEN, AND A SLEEK BATHROOM, ALONG WITH ONE QUEEN BEDROOM AND A SMALLER SECOND BEDROOM.

LOCATED IN THE HIGHLY SOUGHT-AFTER MOUNT CARMEL CHAMBERS ON DUKES LANE, THE APARTMENT BENEFITS FROM EASY ACCESS TO THE VIBRANT AMENITIES OF KENSINGTON HIGH STREET, INCLUDING AN ARRAY OF SHOPS, RESTAURANTS, AND CULTURAL ATTRACTIONS.