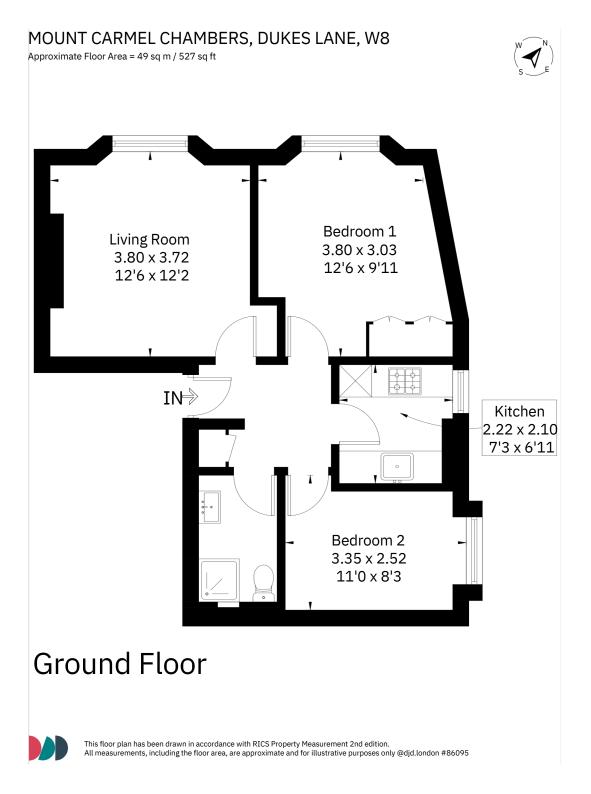

Half yearly Sinking Fund: 2,430.00 (6 Months)

**EPC RATING: C** 

This beautifully refurbished twobedroom apartment offers 527 square feet of stylish living space within a well run portered block in the heart of Kensington. Featuring stunning double-height ceilings, expansive windows that flood the interior with natural light.

THE LAYOUT INCLUDES A SPACIOUS RECEPTION AND DINING AREA, A WELL-APPOINTED KITCHEN, AND A SLEEK BATHROOM, ALONG WITH ONE QUEEN BEDROOM AND A SMALLER SECOND BEDROOM.

LOCATED IN THE HIGHLY SOUGHT-AFTER MOUNT CARMEL CHAMBERS ON DUKES LANE, THE APARTMENT BENEFITS FROM EASY ACCESS TO THE VIBRANT AMENITIES OF KENSINGTON HIGH STREET, INCLUDING AN ARRAY OF SHOPS, RESTAURANTS, AND CULTURAL ATTRACTIONS.