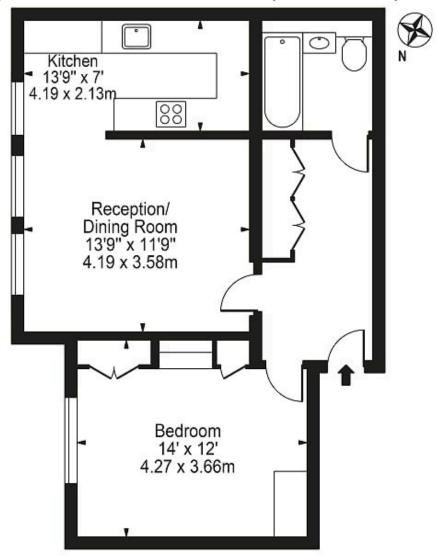

## Elm Park Gardens

Approx. Gross Internal Area 586 Sq Ft - 54.44 Sq M

First Floor

For Illustration Purposes Only - Not To Scale

This floor plan should be used as a general outline for guidance only and does not constitute in whole or in part an offer or contract.