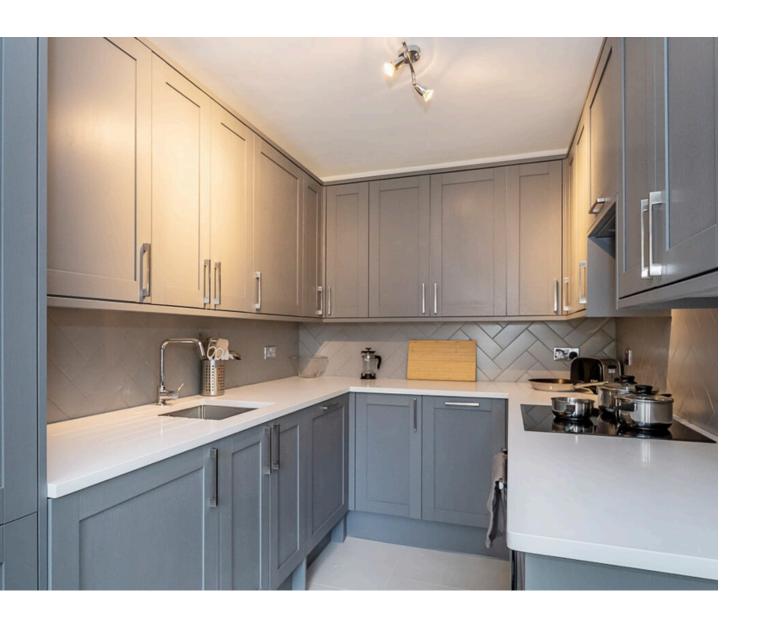

## ELM PARK GARDENS SW10

BEDROOM: BATHROOM: RECEPTION ROOM: KITCHEN: COMMUNAL GARDEN: LIFT: EPC RATING TBC

£650 PW / £2,600 PM SUBJECT TO CONTRACT

THIS STUNNING NEW AND FULLY REFURBISHED ONE BEDROOM FACES THE CHARMING GARDENS ON ELM PARK. BENEFITING FROM NATURAL LIGHT, THIS FLAT OFFERS A DESIRABLE LOCATION, CONVENIENTLY LOCATED BETWEEN THE SHOPS, RESTAURANTS AND AMENITIES OF KINGS ROAD AND FULHAM ROAD.