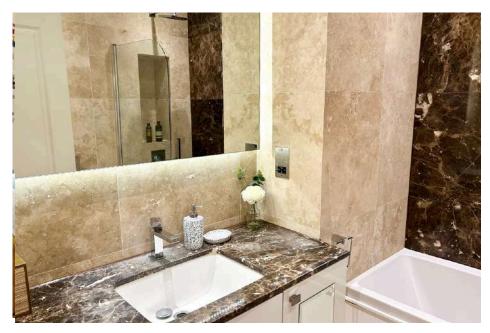

## Royal Court House sw1

ENTRANCE HALL: DINING ROOM : RECEPTION ROOM: KITCHEN: PRINCIPAL BEDROOM ENSUITE BATHROOM: SECOND DOUBLE BEDROOM ENSUITE: THIRD DOUBLE BEDROOM : SHOWER ROOM: BALCONY: 24 HOUR PORTER : LIFT

Royal Court House is a well-run 24 hour portered building, which is positioned on the corner or Cadogan Place and benefits from garden views. HE FLAT COMPRISES OF A LARGE RECEPTION WITH BALCONY, SEPARATE DINING ROOM, FULLY FITTED KITCHEN, MASTER BEDROOM ENSUITE, 2 FURTHER DOUBLE BEDROOMS, SEPARATE GUEST CLOAK ROOM. THE BUILDING HAS A LIFT AND ACCESS TO THE COMMUNAL GARDENS.