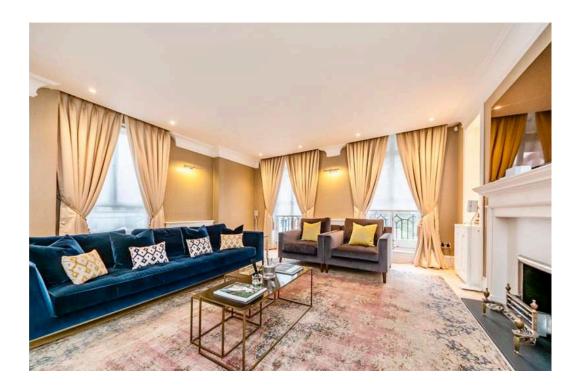

Royal Court House is a well-run 24 hour portered building, which is positioned on the corner or Cadogan Place and benefits from garden views. HE FLAT COMPRISES OF A LARGE RECEPTION WITH BALCONY, SEPARATE DINING ROOM, FULLY FITTED KITCHEN, MASTER BEDROOM ENSUITE, 2 FURTHER DOUBLE BEDROOMS, SEPARATE GUEST CLOAK ROOM. THE BUILDING HAS A LIFT AND ACCESS TO THE COMMUNAL GARDENS.