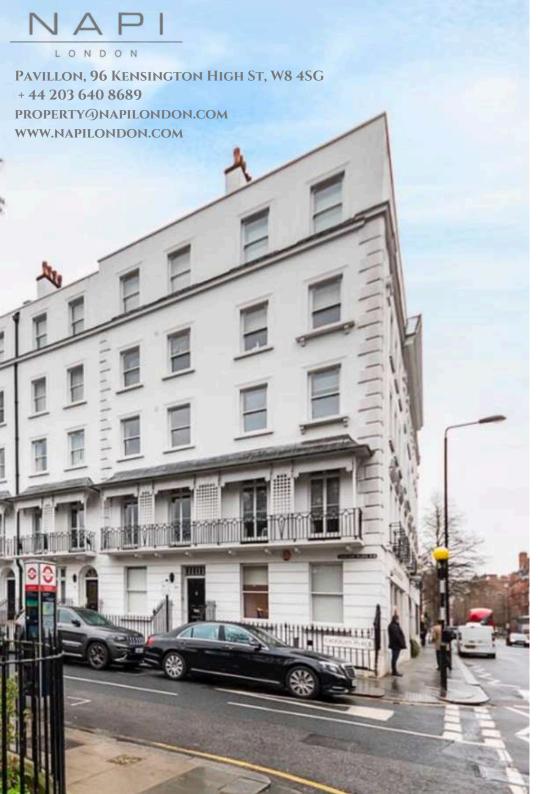

£2750 PER WEEK Subject to Contact. FURNISHED EPC RATING: E

LONG LET

AVAILABLE FROM MAY 6TH 2025

LONDON

NA

A stunning and bright lateral first floor flat located in the heart of Sloane Street, a stone throw away from the popular Sloane Square.

Royal Court House is a well-run 24 hour portered building, which is positioned on the corner or Cadogan Place and benefits from garden views. HE FLAT COMPRISES OF A LARGE RECEPTION WITH BALCONY, SEPARATE DINING ROOM, FULLY FITTED KITCHEN, MASTER BEDROOM ENSUITE, 2 FURTHER DOUBLE BEDROOMS, SEPARATE GUEST CLOAK ROOM. THE BUILDING HAS A LIFT AND ACCESS TO THE COMMUNAL GARDENS.

Ideally located for all the amenities of Sloane square, Kings Road and Knightsbridge.

NAP I

PAVILLON, 96 KENSINGTON HIGH ST, W8 4SG + 44 203 640 8689 PROPERTY@NAPILONDON.COM WWW.NAPILONDON.COM

Approximate Gross Internal Area 138 sq m / 1485 sq ft