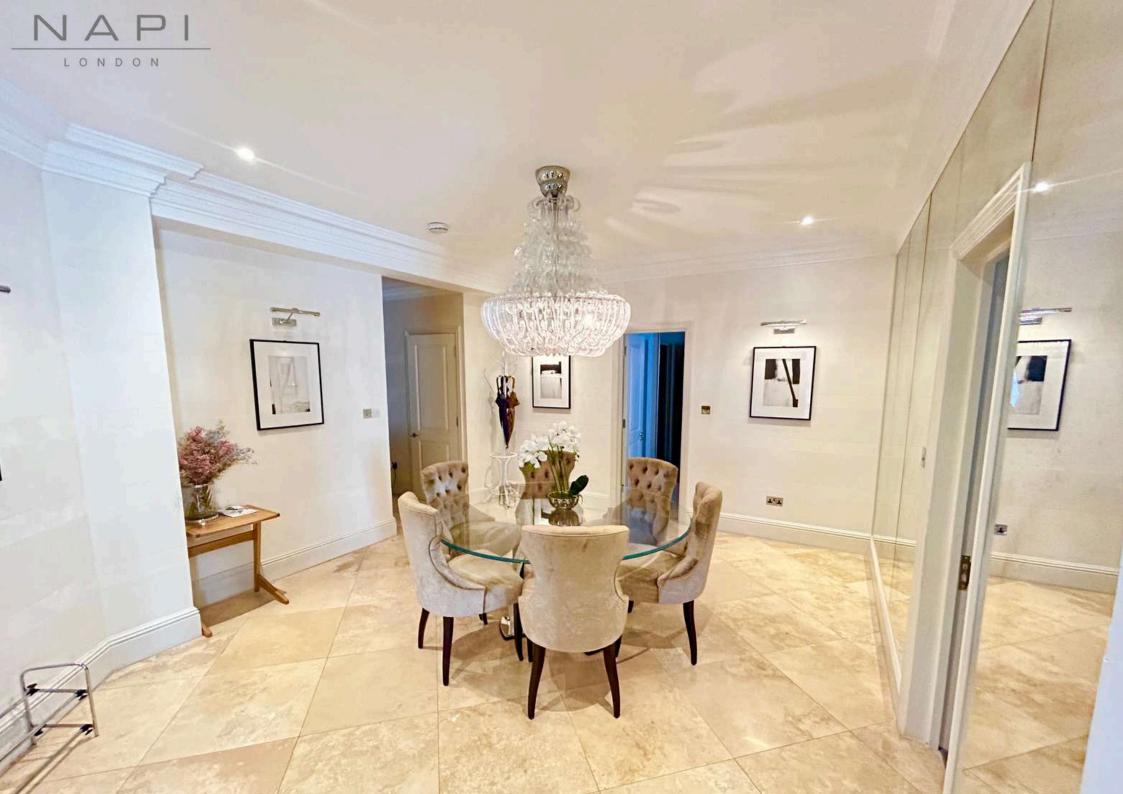

Royal Court House is a well-run 24 hour portered building, which is positioned on the corner or Cadogan Place and benefits from garden views. HE FLAT COMPRISES OF A LARGE RECEPTION WITH BALCONY, SEPARATE DINING ROOM, FULLY FITTED KITCHEN, MASTER BEDROOM ENSUITE, 2 FURTHER DOUBLE BEDROOMS, SEPARATE GUEST CLOAK ROOM. THE BUILDING HAS A LIFT AND ACCESS TO THE COMMUNAL GARDENS.