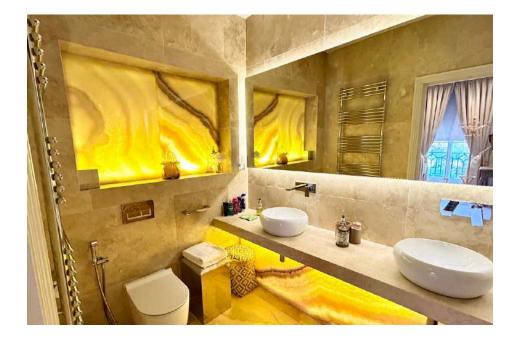

## Royal Court House sw1

ENTRANCE HALL: DINING ROOM : RECEPTION ROOM: KITCHEN: PRINCIPAL BEDROOM ENSUITE BATHROOM: SECOND DOUBLE BEDROOM ENSUITE: THIRD DOUBLE BEDROOM : SHOWER ROOM: BALCONY: 24 HOUR PORTER : LIFT

Royal Court House is a well-run 24 hour portered building, which is positioned on the corner or Cadogan Place and benefits from garden views. HE FLAT COMPRISES OF A LARGE RECEPTION WITH BALCONY, SEPARATE DINING ROOM, FULLY FITTED KITCHEN, MASTER BEDROOM ENSUITE, 2 FURTHER DOUBLE BEDROOMS, SEPARATE GUEST CLOAK ROOM. THE BUILDING HAS A LIFT AND ACCESS TO THE COMMUNAL GARDENS.