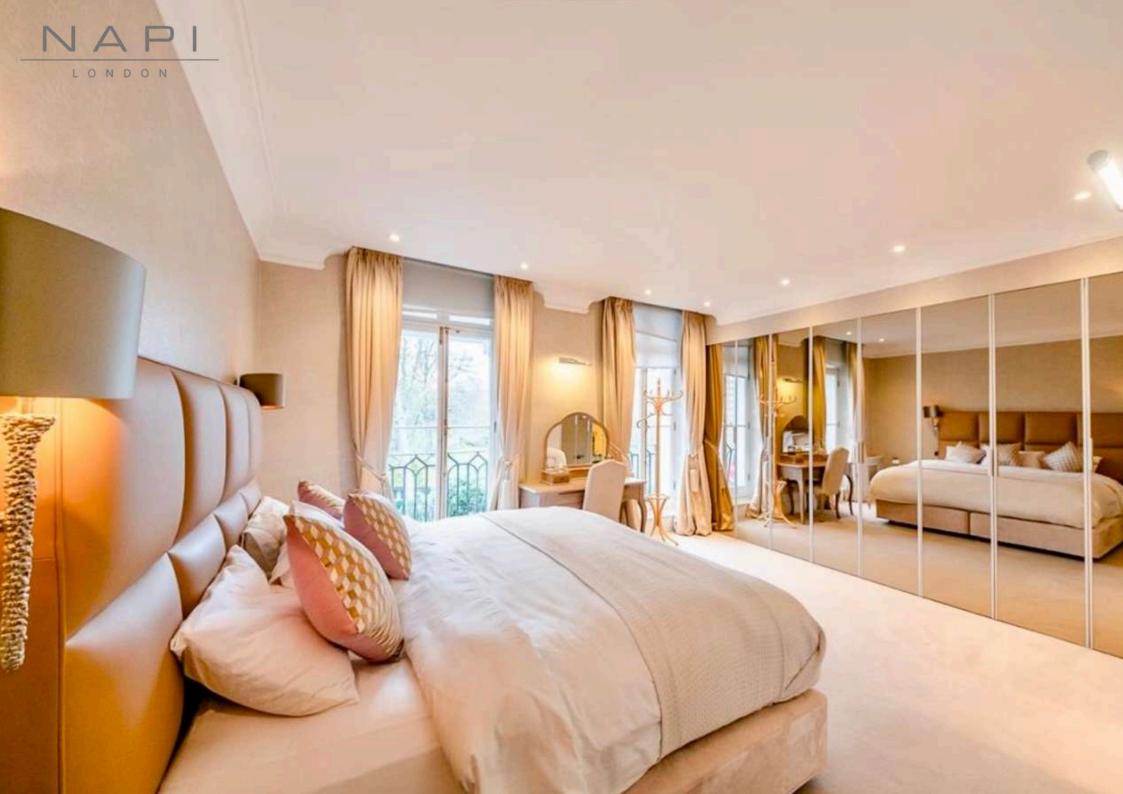

## Royal Court House sw1

ENTRANCE HALL: DINING ROOM : RECEPTION ROOM: KITCHEN: PRINCIPAL BEDROOM ENSUITE BATHROOM: SECOND DOUBLE BEDROOM ENSUITE: THIRD DOUBLE BEDROOM : SHOWER ROOM: BALCONY: 24 HOUR PORTER : LIFT

Royal Court House is a well-run 24 hour portered building, which is positioned on the corner or Cadogan Place and benefits from garden views. HE FLAT COMPRISES OF A LARGE RECEPTION WITH BALCONY, SEPARATE DINING ROOM, FULLY FITTED KITCHEN, MASTER BEDROOM ENSUITE, 2 FURTHER DOUBLE BEDROOMS, SEPARATE GUEST CLOAK ROOM. THE BUILDING HAS A LIFT AND ACCESS TO THE COMMUNAL GARDENS.