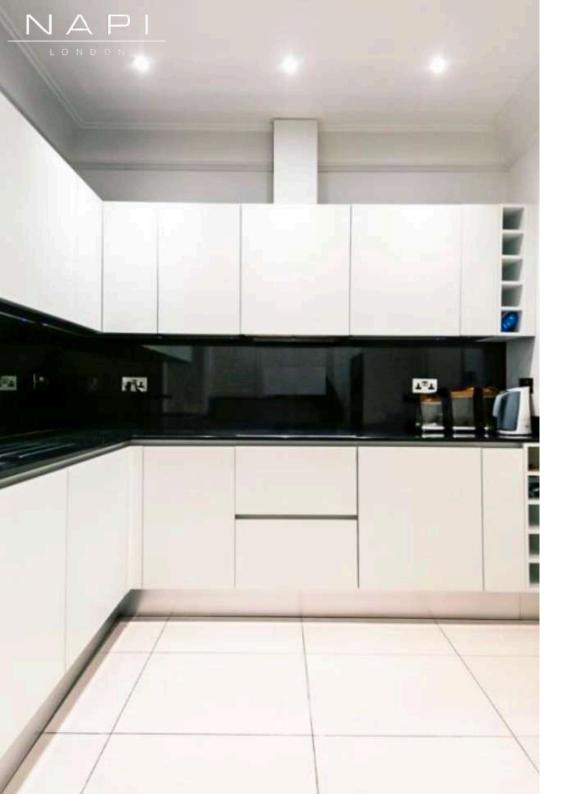

## Royal Court House sw1

ENTRANCE HALL: DINING ROOM : RECEPTION ROOM: KITCHEN: PRINCIPAL BEDROOM ENSUITE BATHROOM: SECOND DOUBLE BEDROOM ENSUITE: THIRD DOUBLE BEDROOM : SHOWER ROOM: BALCONY: 24 HOUR PORTER : LIFT

Royal Court House is a well-run 24 hour portered building, which is positioned on the corner or Cadogan Place and benefits from garden views. HE FLAT COMPRISES OF A LARGE RECEPTION WITH BALCONY, SEPARATE DINING ROOM, FULLY FITTED KITCHEN, MASTER BEDROOM ENSUITE, 2 FURTHER DOUBLE BEDROOMS, SEPARATE GUEST CLOAK ROOM. THE BUILDING HAS A LIFT AND ACCESS TO THE COMMUNAL GARDENS.