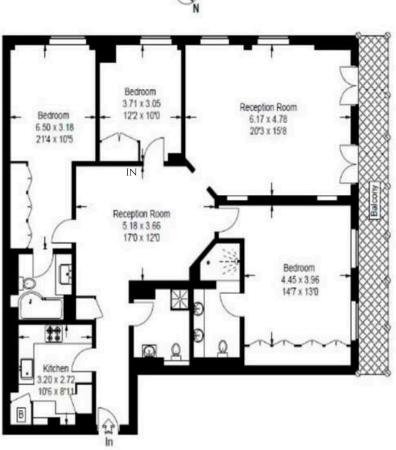

Ideally located for all the amenities of Sloane square, Kings Road and Knightsbridge.

NAP I

PAVILLON, 96 KENSINGTON HIGH ST, W8 4SG + 44 203 640 8689 PROPERTY@NAPILONDON.COM WWW.NAPILONDON.COM

Approximate Gross Internal Area 138 sq m / 1485 sq ft

First Floor