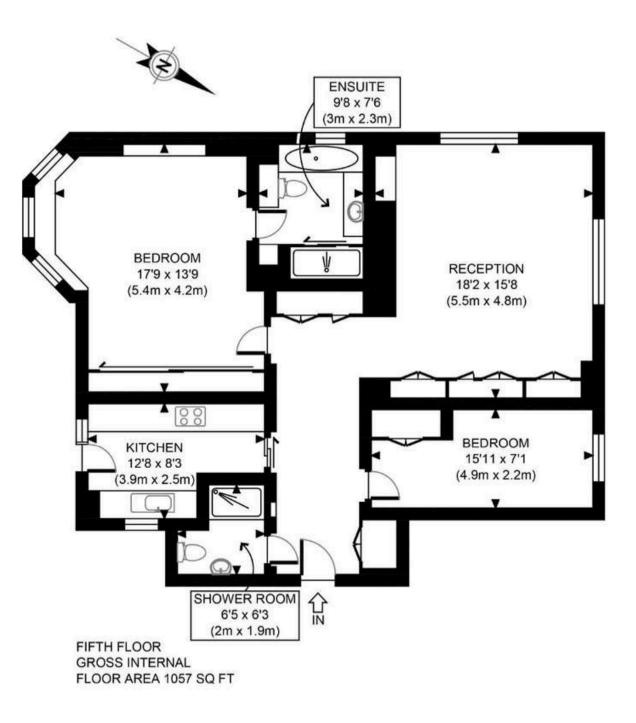

## 50 SOUTH AUDLEY STREET

## MAYFAIR, W1K

Fifth floor: Entrance Hall: Reception: Kitchen: en-suite Bedroom: shower room: Single bedroom: Bathroom: Porter: lift

£1595 PW SUBJECT TO CONTRACT

AVALIBLE FROM JULY 7<sup>TH</sup> 2025